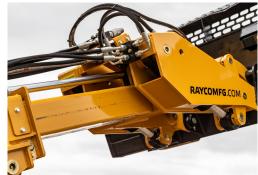

## **FEATURES AND BENEFITS**

- 48-HP (36 kW) Isuzu 4LE2T Diesel Engine
- Telescoping boom
- Turf tires
- All steel plates
- Standard full-size skid steer attachment plate
- Low-pro suspension seat
- Hydraulic cooler / radiator combo with no additional electric fan