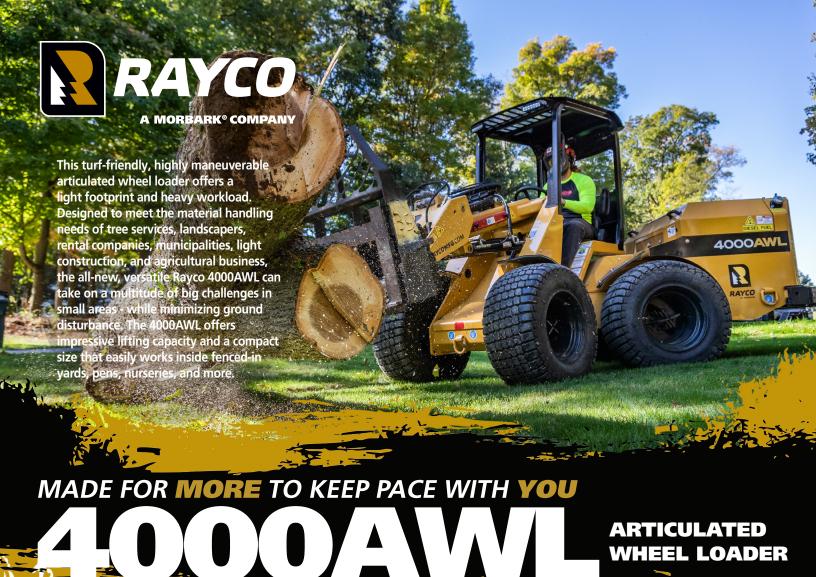

## **FEATURES AND BENEFITS**

- 48-HP (36 kW) Isuzu 4LE2T Diesel Engine
- Telescoping boom
- Turf tires
- All steel plates
- Standard full-size skid steer attachment plate
- Low-pro suspension seat
- Hydraulic cooler / radiator combo with no additional electric fan

## **4000AWL ARTICULATED LOADER** SPECIFICATIONS

| General                          | US                   |                      | Metric         |
|----------------------------------|----------------------|----------------------|----------------|
| Operating Height                 | 88.56"               |                      | 225 cm         |
| Length (Loader Only)             | 134.5"               |                      | 341.6 cm       |
| Width                            | 56.63"               |                      | 143.8 cm       |
| Ground Clearance                 | 14.8"                |                      | 37.6 cm        |
| Max Lift Height (at hinge pin)   | 126.25"              |                      | 320.7 cm       |
| Weight*                          | 10,985 lb            |                      | 4,983 kg       |
| *includes side weights, bumper v | weights, boom, ROPS, | and traction control |                |
| Working Lift Capacity            | 4,000 lb             |                      | 1814.4 kg      |
| Engine Power                     | 48 HP                |                      | 36 kW          |
| Engine Make and Type             |                      | Isuzu 4LE2T          |                |
| Fuel Type                        |                      | Diesel               |                |
| Fuel Tank Capacity               | 14.5 gallons         |                      | 54.88 L        |
| Turf Tires                       |                      | 26 x 12.00 - 12      |                |
| Max Speed Low/High               | 6.5/13 MPH           |                      | 10.46/20.9 k/h |

Optional AG Tires provide more aggressive traction.

Low-pro suspension seating is protected by ROPS and FOPS guarding.

Standard telescoping boom provides excellent dumping and lifting height.