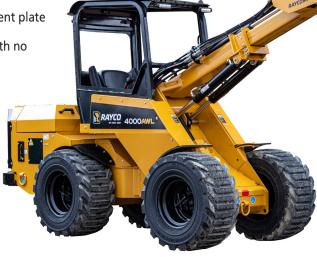

## **FEATURES AND BENEFITS**

- 48-HP (36 kW) Isuzu 4LE2T Diesel Engine
- Telescoping boom
- Turf tires
- All steel plates
- Standard full-size skid steer attachment plate
- Low-pro suspension seat
- Hydraulic cooler / radiator combo with no additional electric fan

## **4000AWL ARTICULATED LOADER** SPECIFICATIONS

| General                          | US                   |                      | Metric         |
|----------------------------------|----------------------|----------------------|----------------|
| Operating Height                 | 88.56"               |                      | 225 cm         |
| Length (Loader Only)             | 134.5"               |                      | 341.6 cm       |
| Width                            | 56.63"               |                      | 143.8 cm       |
| Ground Clearance                 | 14.8"                |                      | 37.6 cm        |
| Max Lift Height (at hinge pin)   | 126.25"              |                      | 320.7 cm       |
| Weight*                          | 10,985 lb            |                      | 4,983 kg       |
| *includes side weights, bumper v | weights, boom, ROPS, | and traction control |                |
| Working Lift Capacity            | 4,000 lb             |                      | 1814.4 kg      |
| Engine Power                     | 48 HP                |                      | 36 kW          |
| Engine Make and Type             |                      | Isuzu 4LE2T          |                |
| Fuel Type                        |                      | Diesel               |                |
| Fuel Tank Capacity               | 14.5 gallons         |                      | 54.88 L        |
| Turf Tires                       |                      | 26 x 12.00 - 12      |                |
| Max Speed Low/High               | 6.5/13 MPH           |                      | 10.46/20.9 k/h |