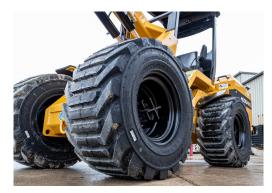

Optional AG Tires provide more aggressive traction.

Low-pro suspension seating is protected by ROPS and FOPS guarding.

Standard telescoping boom provides excellent dumping and lifting height.