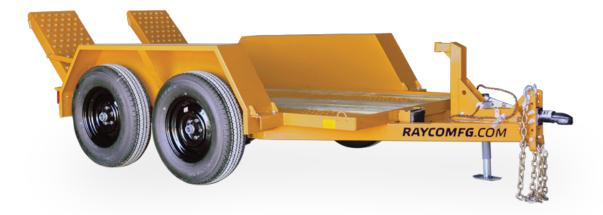

## **FEATURES AND BENEFITS**

- Built for Rayco self-propelled stump cutters including the RG55-T, RG-74T-R, RG80, and RG165T-R
- Lockable tool box
- Single pin lock to secure stump cutter to trailer
- Skid-resistant deck and ramps
- LED lighting
- Powder coat paint
- Leaf spring axle with electric brakes

The stump cutter is held to the trailer with simple and secure pins, eliminating chains and binders.

Skid-resistant deck and ramps.

Custom built for Rayco self-propelled stump cutters.