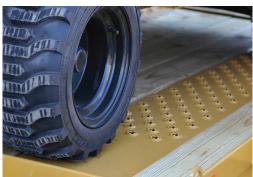

The stump cutter is held to the trailer with simple and secure pins, eliminating chains and binders.

Skid-resistant deck and ramps.

Custom built for Rayco self-propelled stump cutters.