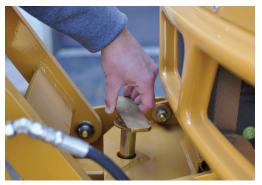

The stump cutter is held to the trailer with simple and secure pins, eliminating chains and binders.

Skid-resistant deck and ramps.

Custom built for Rayco self-propelled stump cutters.